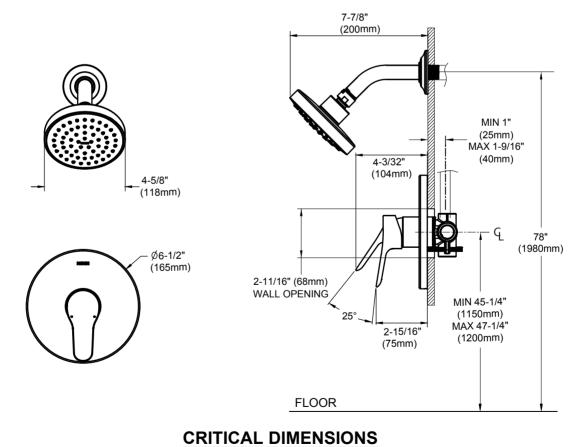

it for life.®

# Specifications

# DESCRIPTION

- · Single-handle shower faucet with chrome plated finish
- Includes valve, showerhead, arm, & flange
- 4-port valve body connections are G1/2"
- Hot & cold indicator icons etched onto handle

#### OPERATION

- · Lever style handle
- Pull to open, push lever to close valve
- Temperature controlled through 110° arc of handle travel **FLOW**
- Showerhead flow is limited to 2.0 gpm (7.6 L/min) CARTRIDGE
- 35mm ceramic disk cartridge
- Nonmetallic & nonferrous materials

# STANDARD

• Designed to meet GB 18145

# WARRANTY

- Lifetime limited warranty against leaks, drips, and finish defects to the original consumer purchaser
- 5 year warranty if used in commercial installations





SIENA<sup>™</sup> Single-Handle Shower Faucet Model: LAT15141



(DO NOT SCALE)